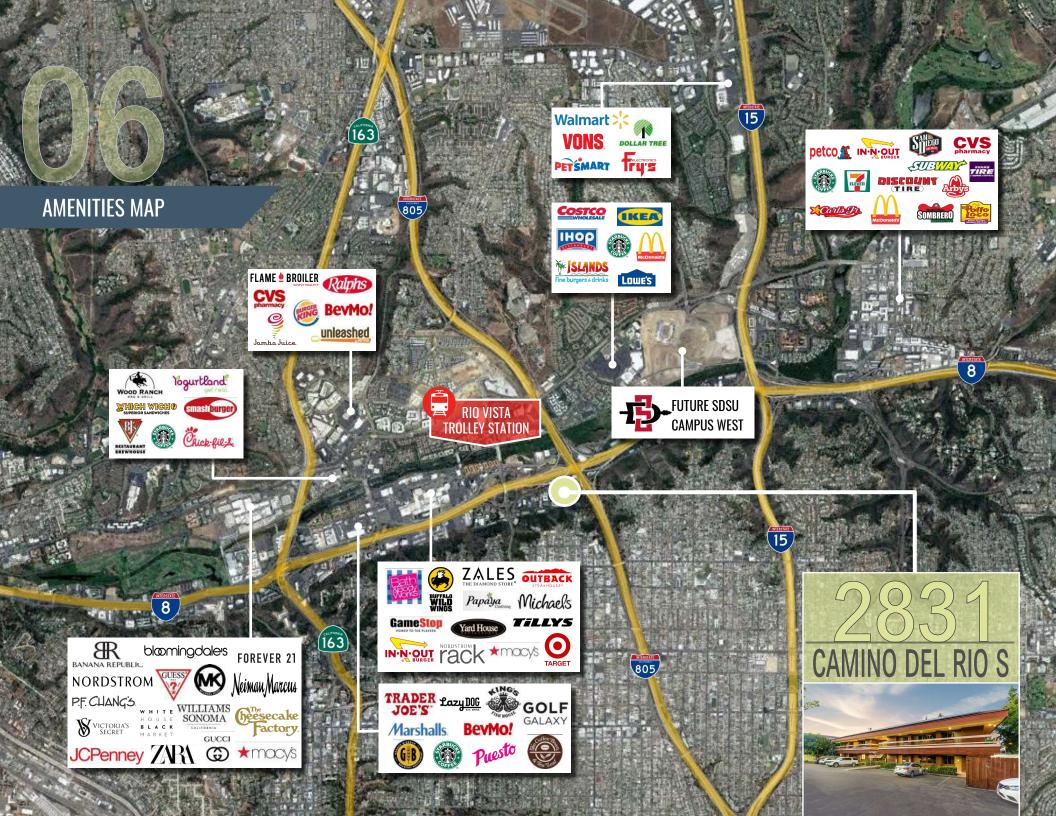

mmercial.com Lic. 01896589









## FLOOR PLAN



**GROUND FLOOR** 

SUITE 203 | APPROX. 1,012 SF



**LEASE RATE** 

\$2.30/SF, FSG\*



**AVAILABLE IMMEDIATELY** 



### **SUITE FEATURES**

THREE PRIVATE OFFICES, CONFERENCE ROOM, KITCHENETTE, GROUND FLOOR SUITE ACCESS FROM THE REAR PARKING LOT

Floor Plan Not Fit to Scale; for Reference Purposes Only.



 $<sup>^{\</sup>star}$  Landlord Provides HVAC & Electric During Normal Business Hours

# FLOOR PLAN



**SECOND FLOOR** 

SUITE 303 | APPROX. 752 SF



**LEASE RATE** 

\$1,750/Month, FSG\*



**AVAILABLE IMMEDIATELY** 



**SUITE FEATURES** 

LARGE OPEN OFFICE AREA, ONE PRIVATE OFFICE

Floor Plan Not Fit to Scale; for Reference Purposes Only.



<sup>\*</sup> Landlord Provides HVAC & Electric During Normal Business Hours

















### **COLTON SPEAS**

Broker Associate (858) 598-2873 Colton@PacificCoastCommercial.com Lic. 02062812

### TOMMAS GOLIA, CCIM

Director of Brokerage (858) 598-2891 Tommas@PacificCoastCommercial.com Lic. 01890744

### **JASON VIEIRA**

Senior Advisor - Sales & Leasing (858) 300-0375 Jason@PacificCoastCommercial.com Lic. 01896589





**OFFICE (619) 469-3600** | 10721 Treena St., Ste 200, San Diego, CA 92131 | www.PacificCoastCommercial.com | Lic. 01209930

The information contained herein has been given to us by the owner of the property or other sources we deem reliable, we have no reason to doubt its accuracy, but we do not guarantee it. All information should be verified prior to purchase or lease.