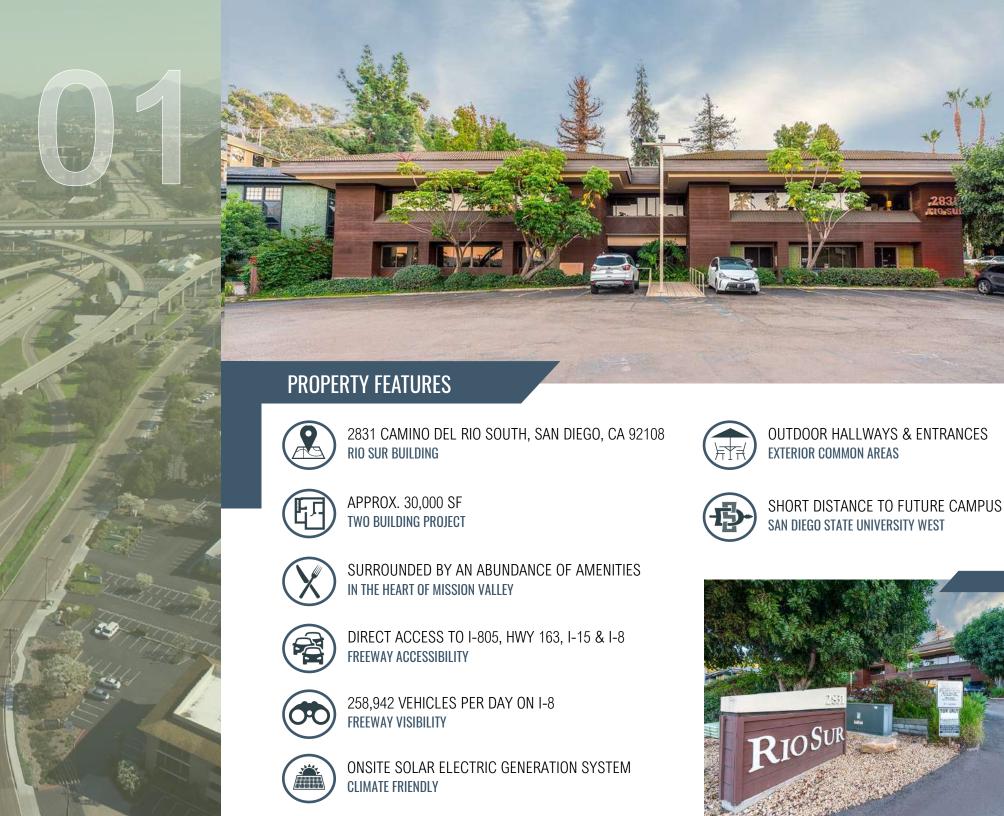

# Approx. 752 - 1,012 SF Office Suites for Lease

### **COLTON SPEAS**

Broker Associate (858) 598-2873 Colton@PacificCoastCommercial.com Lic. 02062812

### TOMMAS GOLIA, CCIM

Director of Brokerage (858) 598-2891 Tommas@PacificCoastCommercial.com Lic. 01890744

### JASON VIEIRA

Senior Advisor - Sales & Leasing (858) 300-0375 Jason@PacificCoastCommercial.com Lic. 01896589









## FLOOR PLAN



**GROUND FLOOR** 

SUITE 203 | APPROX. 1,012 SF



**LEASE RATE** 

\$2.30/SF, FSG\*



**AVAILABLE IMMEDIATELY** 



### **SUITE FEATURES**

THREE PRIVATE OFFICES, CONFERENCE ROOM, KITCHENETTE, GROUND FLOOR SUITE ACCESS FROM THE REAR PARKING LOT

Floor Plan Not Fit to Scale; for Reference Purposes Only.



 $<sup>^{\</sup>star}$  Landlord Provides HVAC & Electric During Normal Business Hours

# FLOOR PLAN



**SECOND FLOOR** 

SUITE 303 | APPROX. 752 SF



**LEASE RATE** 

\$1,750/Month, FSG\*



**AVAILABLE IMMEDIATELY** 



**SUITE FEATURES** 

LARGE OPEN OFFICE AREA, ONE PRIVATE OFFICE

Floor Plan Not Fit to Scale; for Reference Purposes Only.



<sup>\*</sup> Landlord Provides HVAC & Electric During Normal Business Hours

















### **COLTON SPEAS**

Brok