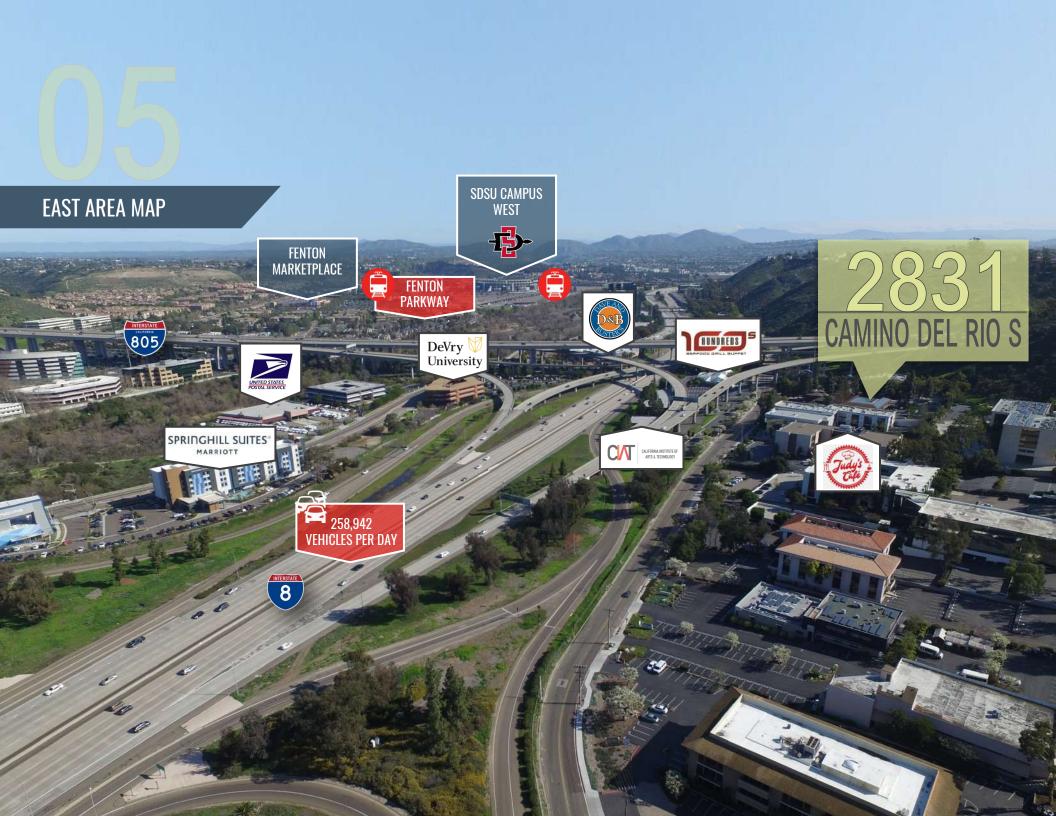

Commercial.com Lic. 01896589









## FLOOR PLAN



**GROUND FLOOR** 

SUITE 203 | APPROX. 1,012 SF



**LEASE RATE** 

\$2.30/SF, FSG\*



**AVAILABLE IMMEDIATELY** 



### **SUITE FEATURES**

THREE PRIVATE OFFICES, CONFERENCE ROOM, KITCHENETTE, GROUND FLOOR SUITE ACCESS FROM THE REAR PARKING LOT

Floor Plan Not Fit to Scale; for Reference Purposes Only.



 $<sup>^{\</sup>star}$  Landlord Provides HVAC & Electric During Normal Business Hours

# FLOOR PLAN



**SECOND FLOOR** 

SUITE 303 | APPROX. 752 SF



**LEASE RATE** 

\$1,750/Month, FSG\*



**AVAILABLE IMMEDIATELY** 



**SUITE FEATURES** 

LARGE OPEN OFFICE AREA, ONE PRIVATE OFFICE

Floor Plan Not Fit to Scale; for Reference Purposes Only.



<sup>\*</sup> Landlord Provides HVAC & Electric During Normal Business Hours

















### **COLTON SPEAS**

Broker Associate (858) 598-2873 Colton@PacificCoastCommercial.com Lic. 02062812

### TOMMAS GOLIA, CCIM

Director of Brokerage (858) 598-2891 Tommas@PacificCoastCommercial.com Lic. 01890744

### **JASON VIEIRA**

Senior Advisor - Sales & Leasing (858) 300-0375 Jason@PacificCoastCommercial.com Lic. 01896589





**OFFICE (619) 469-3600** | 10721 Treena St., Ste 200, San Diego, CA 92131 | www.PacificCoastCommercial.com | Lic. 01209930

The information contained herein has been given to us by the owner of the property or other sources we deem reliable, we have no reason to doubt its accuracy, but we do not guarantee it. All information should be verified prior to purchase or lease.