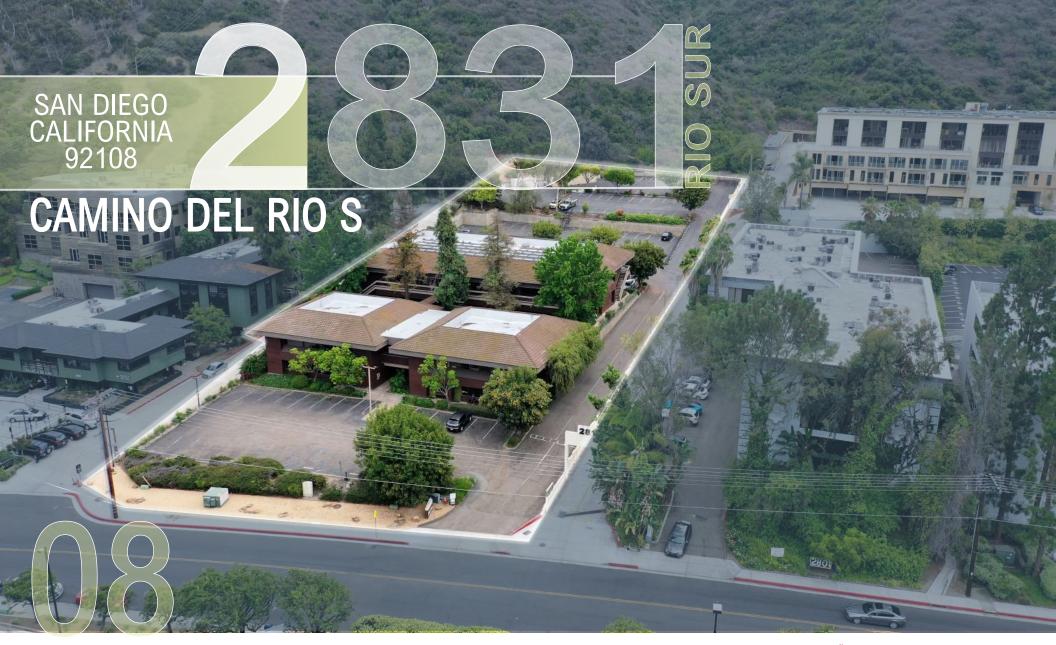

cial.com Lic. 01896589









## FLOOR PLAN



**GROUND FLOOR** 

SUITE 203 | APPROX. 1,012 SF



**LEASE RATE** 

\$2.30/SF, FSG\*



**AVAILABLE IMMEDIATELY** 



### **SUITE FEATURES**

THREE PRIVATE OFFICES, CONFERENCE ROOM, KITCHENETTE, GROUND FLOOR SUITE ACCESS FROM THE REAR PARKING LOT

Floor Plan Not Fit to Scale; for Reference Purposes Only.



 $<sup>^{\</sup>star}$  Landlord Provides HVAC & Electric During Normal Business Hours

# FLOOR PLAN



**SECOND FLOOR** 

SUITE 303 | APPROX. 752 SF



**LEASE RATE** 

\$1,750/Month, FSG\*



**AVAILABLE IMMEDIATELY** 



**SUITE FEATURES** 

LARGE OPEN OFFICE AREA, ONE PRIVATE OFFICE

Floor Plan Not Fit to Scale; for Reference Purposes Only.



<sup>\*</sup> Landlord Provides HVAC & Electric During Normal Business Hours

















### **COLTON SPEAS**

Broker Associate (858) 598-2873 Colton@PacificCoastCommercial.com Lic. 02062812

### TOMMAS GOLIA, CCIM

Director of Brokerage (858) 598-2891 Tommas@PacificCoastCommercial.com Lic. 01890744

### **JASON VIEIRA**

Senior Advisor - Sales & Leasing (858) 300-0375 Jason@PacificCoastCommercial.com Lic. 01896589





**OFFICE (619) 469-3600** | 10721 Treena St., Ste 200, San Diego, CA 92131 | www.PacificCoastCommercial.com | Lic. 01209930

The information contained herein has been given to us by the owner of the property or other sources we deem reliable, we have no reason to doubt its accuracy, but we do not guarantee it. All information should be verified prior to purchase or lease.