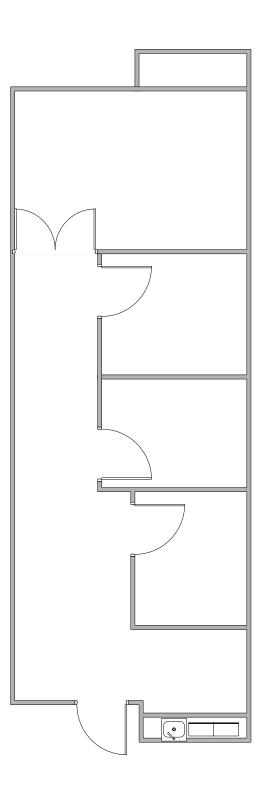

## FLOOR PLAN

**GROUND FLOOR** 

SUITE 203 | APPROX. 1,012 SF

**LEASE RATE** 

\$2.30/SF, FSG\*

**AVAILABLE IMMEDIATELY** 

### **SUITE FEATURES**

THREE PRIVATE OFFICES, CONFERENCE ROOM, KITCHENETTE, GROUND FLOOR SUITE ACCESS FROM THE REAR PARKING LOT

Floor Plan Not Fit to Scale; for Reference Purposes Only.

 $<sup>^{\</sup>star}$  Landlord Provides HVAC & Electric During Normal Business Hours