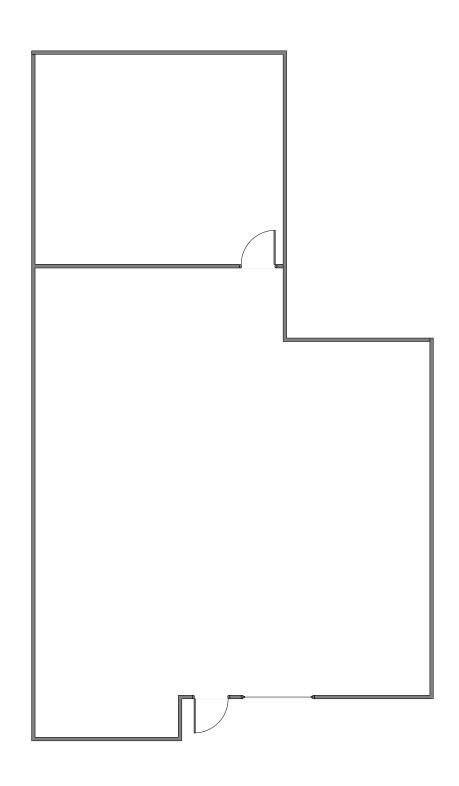

# FLOOR PLAN

**SECOND FLOOR** 

SUITE 303 | APPROX. 752 SF

**LEASE RATE** 

\$1,750/Month, FSG\*

**AVAILABLE IMMEDIATELY** 

**SUITE FEATURES** 

LARGE OPEN OFFICE AREA, ONE PRIVATE OFFICE

Floor Plan Not Fit to Scale; for Reference Purposes Only.

<sup>\*</sup> Landlord Provides HVAC & Electric During Normal Business Hours