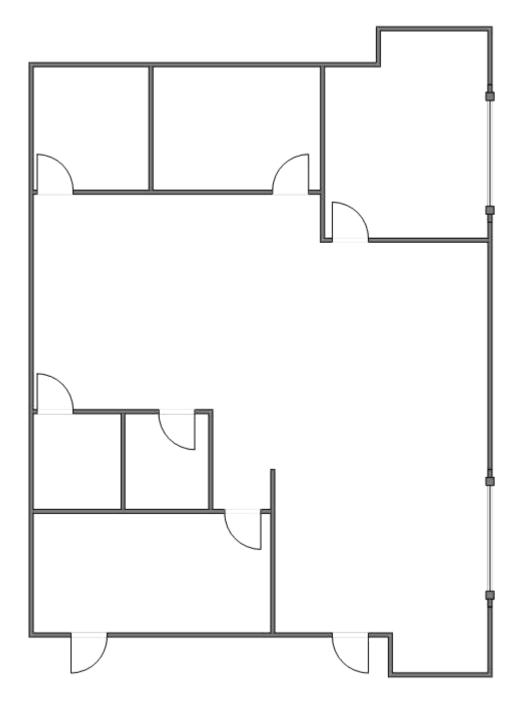

# FLOOR PLAN

APPROX. 2,006 SF AVAILABLE SUITE 206 & 207 | FIRST FLOOR

\$2.25/SF, FSG\* LEASE RATE

30 DAYS NOTICE AVAILABILITY

\*Landlord Provides HVAC & Electric During Normal Business Hours

Floor Plan Not Fit to Scale; for Reference Purposes Only