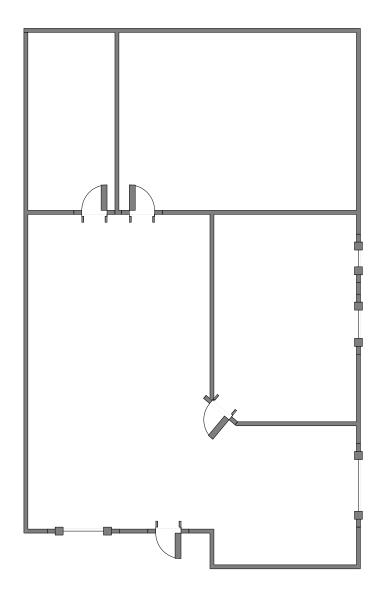

# FLOOR PLAN

APPROX. 509 SF AVAILABLE SUITE 110 | FIRST FLOOR

\$1,250/MONTH, FSG\* LEASE RATE

SEPTEMBER 1, 2022 AVAILABILITY

\*Landlord Provides HVAC & Electric During Normal Business Hours

Floor Plan Not Fit to Scale; for Reference Purposes Only